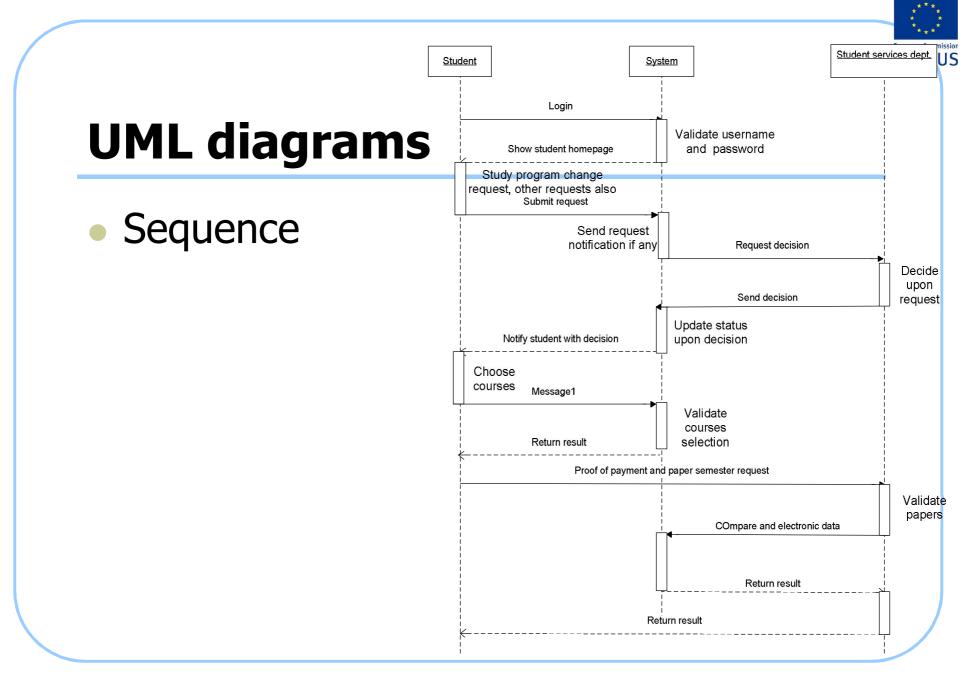

# **CMF Document contents (2)**

- Reporting
- Users
- Functionalities
- Non functional requirements
- UML diagrams
  - Use case diagrams
  - Activity diagrams
  - Sequence diagrams