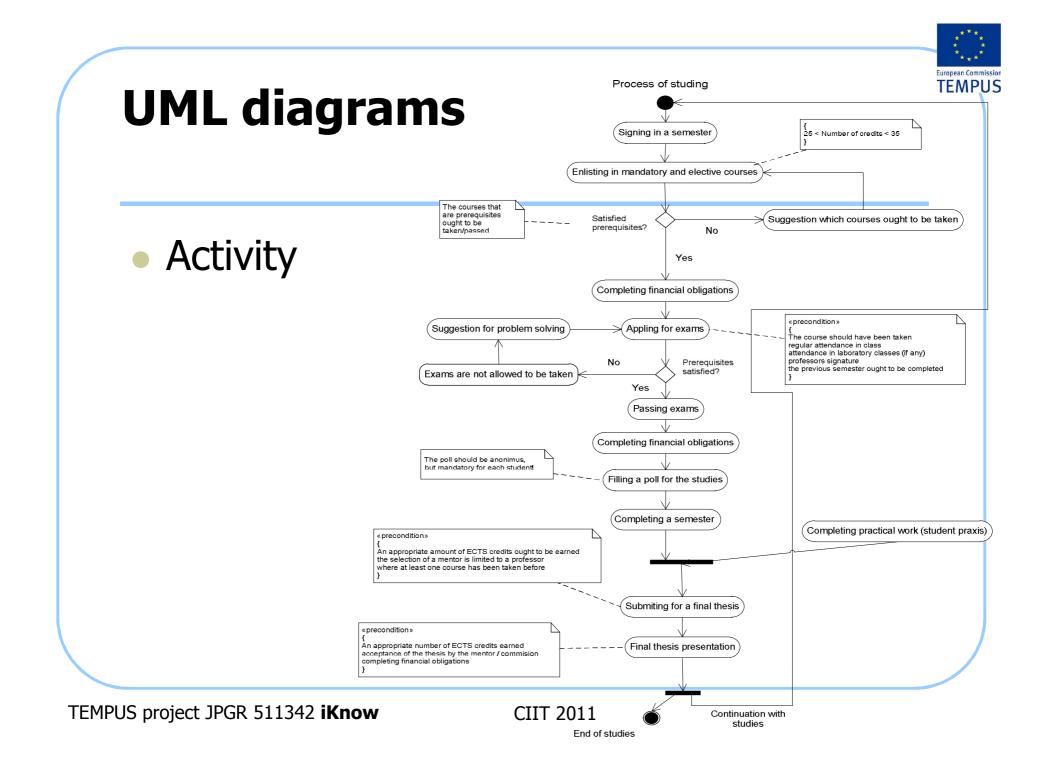

# **CMF Document contents (2)**

- Reporting
- Users
- Functionalities
- Non functional requirements
- UML diagrams
  - Use case diagrams
  - Activity diagrams
  - Sequence diagrams